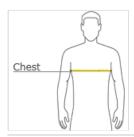

### **HOW TO MEASURE**

## CHEST WIDTH

Measure under the arm and around the fullest part of the chest with arms down, keeping tape horizontal.