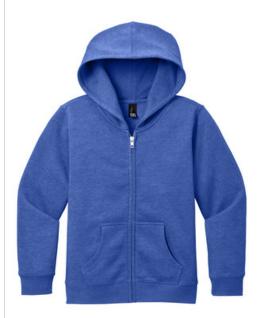

# District<sup>®</sup> Youth V.I.T.<sup>™</sup> Fleece Full-Zip Hoodie DT6102Y

An ideal canvas for decorators, this soft fleece is everything and more at an unbeatable value.

- 8.3-ounce, 65/35 ring spun cotton/polyester
- 100% ring spun cotton face (Solids, Light Heather Grey)
- 60/40 ring spun cotton/polyester (Royal Frost, Heathered Charcoal)
- Jersey-lined, two-piece hood
- Dyed-to-match twill neck tape
- 1x1 rib knit cuffs and hem
- No drawcord
- Side seamed
- Tear-away label